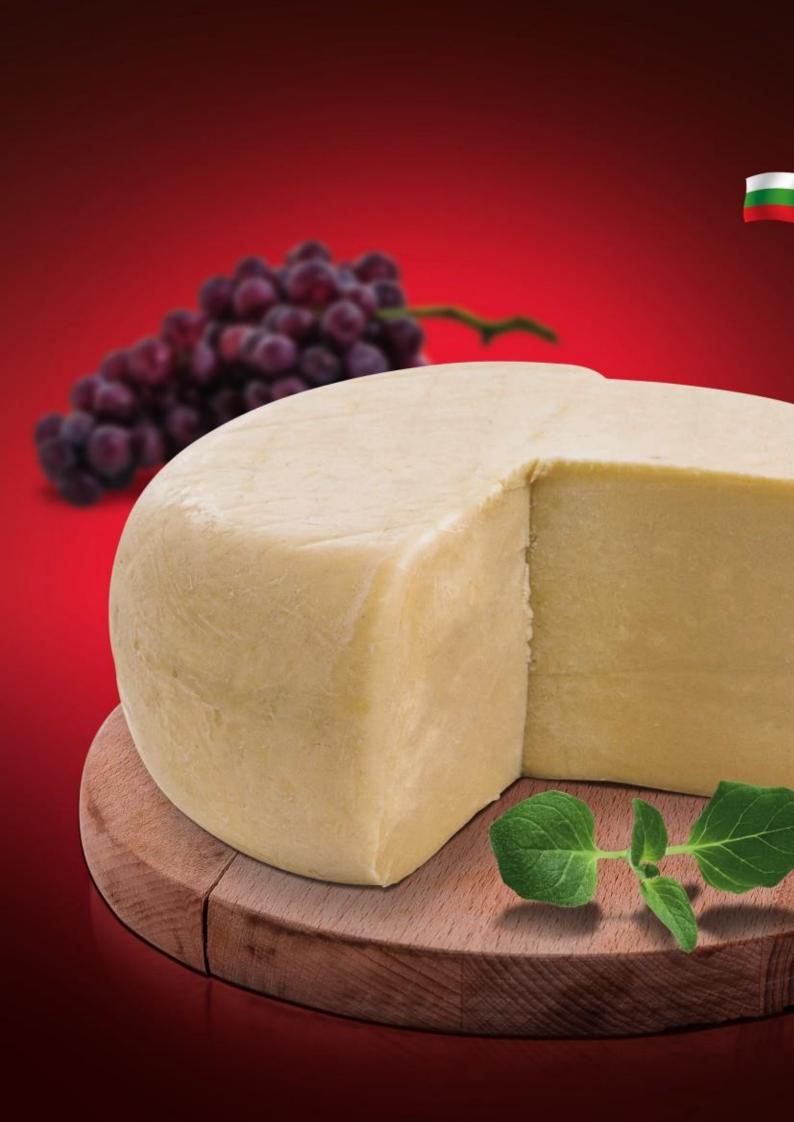

# White cheese in brine

#### Cow cheese

Product Description: Made of the highest quality cow milk, natural yeast, rennet, calcium chloride and salt

PVC box 0.900kg, 0,400kg

Vacuum 0.800kg, 0.400kg

## Sheep cheese

Product Description: Made of the highest quality sheep milk, natural yeast, rennet, calcium chloride and salt

PVC box 0.900kg, 0,400kg

8kg tin

PVC box 8kg, 4kg

Vacuum 0.800kg, 0.400kg

#### Goat cheese

Product Description: Made of the highest quality goat milk, natural yeast, rennet, calcium chloride and salt

8kg tin

PVC box 0.900kg, 0,400kg

Vacuum 0.800kg, 0.400kg

Buffalo cheese

Product Description: Made of the highest quality buffalo milk, natural yeast, rennet, calcium chloride and salt

#### Cheese from mixed milk

Product Description: Made of the highest quality mixed milk, natural yeast, rennet, calcium chloride and salt

PVC box 8kg, 4kg

PVC box 0.900kg, 0,400kg

Vacuum 0.800kg, 0.400kg