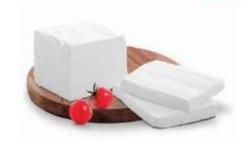

## Sheep cheese

Product Description: Made of the highest quality sheep milk, natural yeast, rennet, calcium chloride and salt

PVC box 0.900kg, 0,400kg

8kg tin

PVC box 8kg, 4kg

Vacuum 0.800kg, 0.400kg