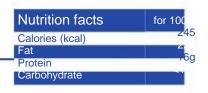

| Nutrition facts | for 100g |
|-----------------|----------|
| Calories (kcal) | 222.68   |
| Total fat       | 28g      |
| Trotoin         | Z1.400   |

Rectangular block 1kg Rectangular piece 0.600, 0.30 Rogund piece 0.500, 0.200