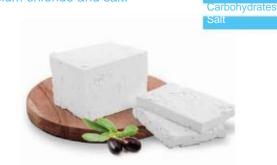

### Delikates Feya

Product Description: A product consisting of skimmed powder milk, milk proteine, vegetable fat, rennet,

yeast, calcium chloride and salt. Structure is softer and smoother.

| 100  |          |        |
|------|----------|--------|
|      |          |        |
|      | A10/17/2 | BEATES |
| 1000 | and the  | HILLS- |